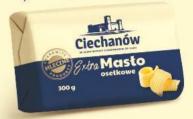

## Premium

Whetstone butter – 300 g Made from fresh cream. It is a rich source of vitamins. Delicious taste in your kitchen.

Milk 2% and 3,2% – bottle 1 L Clean, delicate taste. Highly pasteurized, homogenized milk with a delicate taste.