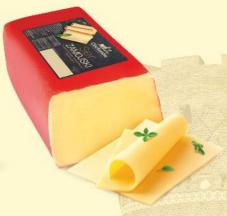

### Semi-fat and lowfat cottage cheese

cube 250 g

Traditional cottage cheese with a unique taste, rich in calcium, mineral salts and easily digestible protein.

Edamski cheese – hard block. Dutch-type cheeses are valued for their harmonious and subdued taste, thanks to which their use is wide.

Zamojski cheese – hard block. Dutch-type cheeses are valued for their harmonious and subdued taste, thanks to which their use is wide.

Gouda cheese – hard block.

Dutch-type cheeses are valued for their harmonious and subdued taste, thanks to which their use is wide.