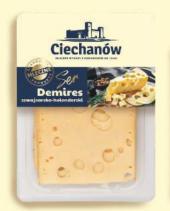

# It's coming back to the market

**Demires cheese** – slices 150 g This is a high-quality rennet cheese with holes. It is characterized by a delicate and sweet taste.

**Grillos cheese** – 200 g It is not only tasty, but also contains many minerals and vitamins.