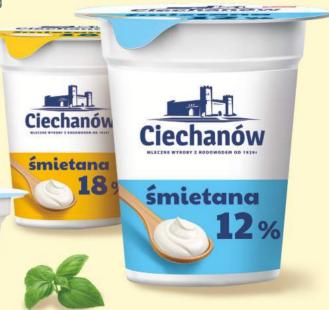

### Ciechanowski cream 73%

250 g

Made from fresh cream. A rich source of the youth vitamin. Moist, juicy with high nutritional value.

**Sour cream 12%** – 200 g and 400 g **Sour cream 18%** – 200 g and 400 g Their natural density is a guarantee of guality. Perfect for salads,