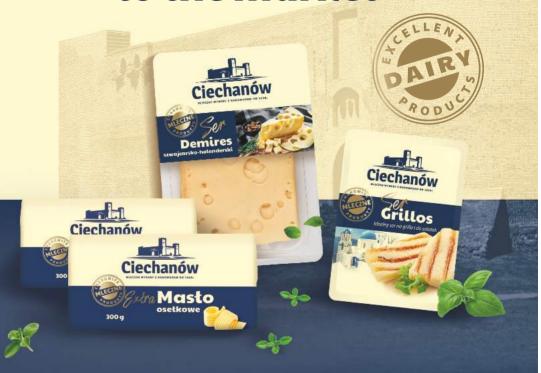

# It's coming back to the market

**Demires cheese** – slices 150 g This is a high-quality rennet cheese with holes. It is characterized by a delicate and sweet taste.

**Grillos cheese** – 200 g It is not only tasty, but also contains many minerals and vitamins.

## Premium

Whetstone butter – 300 g Made from fresh cream. It is a rich source of vitamins. Delicious taste in your kitchen.

Milk 2% and 3,2% – bottle 1 L Clean, delicate taste. Highly pasteurized, homogenized milk with a delicate taste.