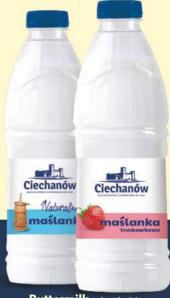

Buttermilk - bottle 1 L Strawberry buttermilk bottle 1 L

A natural product with a velvety taste obtained during the production of milk. It speeds up the digestive processes.

Kefir 2% – bottle 1 L It stimulates the appetite and facilitates digestion. It has a positive effect on maintaining proper microflora. Supplements the daily need for calcium.