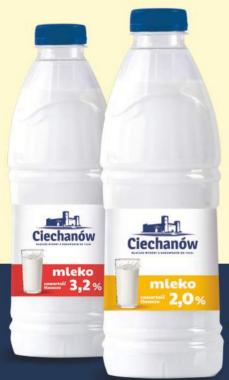

## Premium

Whetstone butter – 300 g Made from fresh cream. It is a rich source of vitamins. Delicious taste in your kitchen.

Milk 2% and 3,2% – bottle 1 L Clean, delicate taste. Highly pasteurized, homogenized milk with a delicate taste.