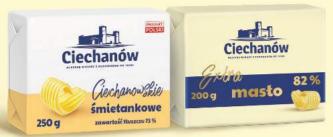

This is a high-quality rennet cheese with holes. It is characterized by a delicate and sweet taste.



**Grillos cheese** – 200 g It is not only tasty, but also contains many minerals and vitamins.

## Premium



Whetstone butter – 300 g Made from fresh cream. It is a rich source of vitamins. Delicious taste in your kitchen.



Milk 2% and 3,2% – bottle 1 L Clean, delicate taste. Highly pasteurized, homogenized milk with a delicate taste.



Buttermilk - bottle 1 L Strawberry buttermilk bottle 1 L

A natural product with a velvety taste obtained during the production of milk. It speeds up the digestive processes.



Kefir 2% – bottle 1 L It stimulates the appetite and facilitates digestion. It has a positive effect on maintaining proper microflora. Supplements the daily need for calcium.



#### Extra butter 82%

200 g and 250 g

### Ciechanowski cream 73%

250 g

Made from fresh cream. A rich source of the youth vitamin. Moist, juicy with high nutritional value.

**Sour cream 12%** – 200 g and 400 g **Sour cream 18%** – 200 g and 400 g Their natural density is a guarantee of guality. Perfect for salads,

#### Natural yogurt 1,8%

180 g and 330 g

soups and sauces.

A low-fat product with high nutritional and dietary values. Recommended with antibiotic treatment.







### Semi-fat and lowfat cottage cheese

cube 250 g

Traditional cottage cheese with a unique taste, rich in calcium, mineral salts and easily digestible protein.



Edamski cheese – hard block. Dutch-type cheeses are valued for their harmonious and subdued taste, thanks to which their use is wide.



Zamojsk