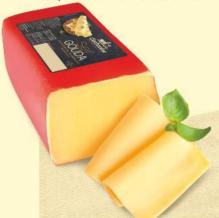

Zamojski cheese – hard block. Dutch-type cheeses are valued for their harmonious and subdued taste, thanks to which their use is wide.

Gouda cheese – hard block.

Dutch-type cheeses are valued for their harmonious and subdued taste, thanks to which their use is wide.