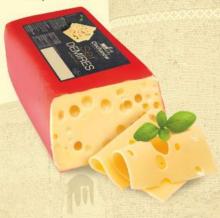

# It's coming back to the market

**Demires cheese** – slices 150 g This is a high-quality rennet cheese with holes. It is characterized by a delicate and sweet taste.

**Grillos cheese** – 200 g It is not only tasty, but also contains many minerals and vitamins.

**Demires cheese** – hard block. This is a high-quality rennet cheese with holes. It is characterized by a delicate and sweet taste.

Trade: tel. 690-401-861 sprzedaz@mleczarnia.ciechanow.pl Secretariat: tel. 23-671-23-30 sekretariat@mleczarnia.ciechanow.pl