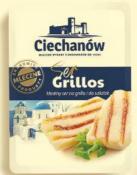

# It's coming back to the market

**Demires cheese** – slices 150 g This is a high-quality rennet cheese with holes. It is characterized by a delicate and sweet taste.

**Grillos cheese** – 200 g It is not only tasty, but also contains many minerals and vitamins.