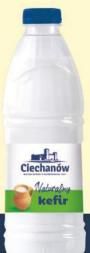

Buttermilk - bottle 1 L Strawberry buttermilk bottle 1 L

A natural product with a velvety taste obtained during the production of milk. It speeds up the digestive processes.

Kefir 2% – bottle 1 L It stimulates the appetite and facilitates digestion. It has a positive effect on maintaining proper microflora. Supplements the daily need for calcium.